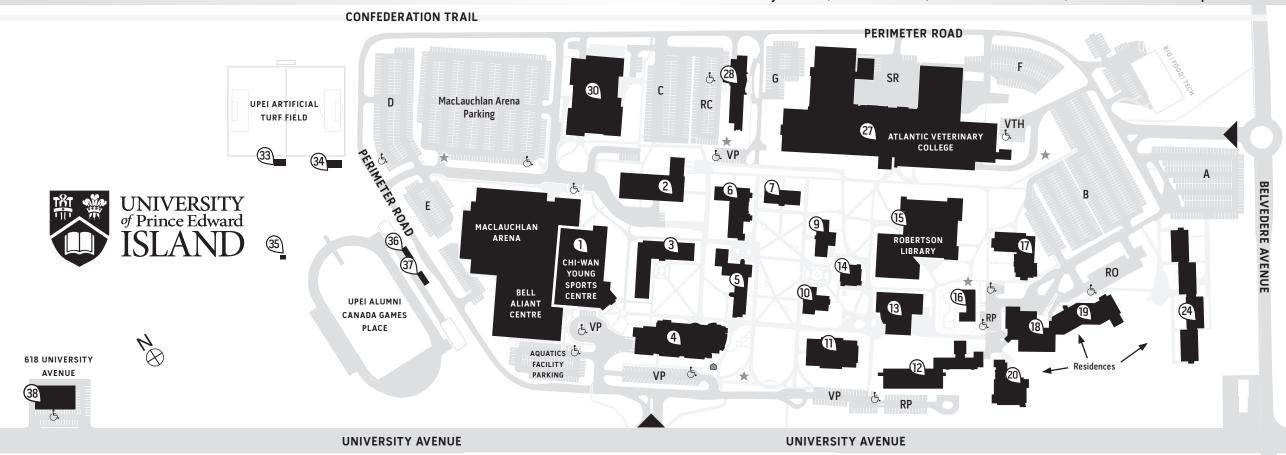

## **CAMPUS BUILDINGS**

- 1 Chi-Wan Young Sports Centre (YSC)
- 2 Central Utility Building (CUB)
- Health Sciences Building (HSB)
- W.A. Murphy Student Centre (MSC)
- SDU Main Building (SDMB)
- Steel Building (SB)
- Dalton Hall (DH)
- 9 Memorial Hall (MH)
- 10 Cass Science Hall (CSH)
- 11 Kelley Memorial Building (KMB)

- 12 Don and Marion McDougall Hall (MCDH)
- 13 Duffy Science Centre (DSC)
- 14 Chaplaincy Centre (CC)
- 15 Robertson Library (RL)
- 16 Daycare Building (DCB)
- 17 K.C. Irving Chemistry Centre (ICC)
- 18 Wanda Wyatt Dining Hall (WDH)
- 19 Bill and Denise Andrew Hall (AH) (Residence)
- 20 Bernardine Hall (BEH) (Residence)
- 24 Blanchard Hall (BLH) (Residence)

- 27 Atlantic Veterinary College (AVC)
- 28 Regis and Joan Duffy Research Centre (DRC)
- 30 School of Sustainable Design Engineering
- 33 Artificial Turf Field Announcers' Building
- 34 Clubhouse
- 35 Alumni Canada Games Place Storage Building
- 36 Alumni Canada Games Place Announcers' Building
- 37 Alumni Canada Games Place VIP Building
- 38 Development and Alumni Engagement Building

BUS SHELTER

★ EMERGENCY CALL STATION

## **PARKING**

- **General & Overnight During Winter Months**
- **General & Designated**
- Designated
- General
- General
- Designated
- Designated
- **VTH Teaching Hospital Clients**
- Accessible
- **Residence Only**
- Visitor Metered (UPEI parking pass not required)
- Reserved
- **Shipping and Receiving**
- Research Centre